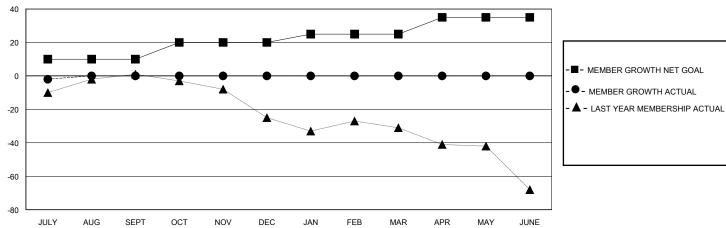

## GOALS AND ACTUAL MEMBERS CUMULATIVE

| DROPPED CLUBS: 0 |   | 3 CLUBS OF 37 ADDED 1 OR MORE<br>NEW MEMBERS | GENDER DISTRIBUTION  MALE 432 (57.22%)  FEMALE 323 (42.78%) |               |     |
|------------------|---|----------------------------------------------|-------------------------------------------------------------|---------------|-----|
| DROPPED MEMBERS  |   |                                              | FEMALE                                                      | 323 (42.7670) |     |
| DECEASED         | 0 | CLICK HERE FOR CUMULATIVE MEMBERSHIP DATA    | TOTAL FAMILY UNIT MEMBERS 15                                |               | 194 |
| CLUB CANCELLED   | 0 |                                              | FAMILY MEMBERS PAYING HALF                                  |               | 99  |
| OTHER            | 7 |                                              |                                                             |               | 99  |
| TOTAL            | 7 |                                              |                                                             |               |     |